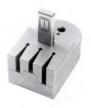

## **DENA**OPT

Miniaturised optical unit fully integrated with surgical handpiece for maximum comfort comparable to freehand surgery