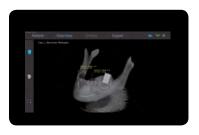

#### **DENA**SOFT

Intuitive navigation software with real-time and 3D target tool

## Real-time 3D navigation

Sub-millimeter accurate position, angulation and depth shown in an interactive 3D interface Non-invasive and miniaturized tray and marker for

optimal patient comfort