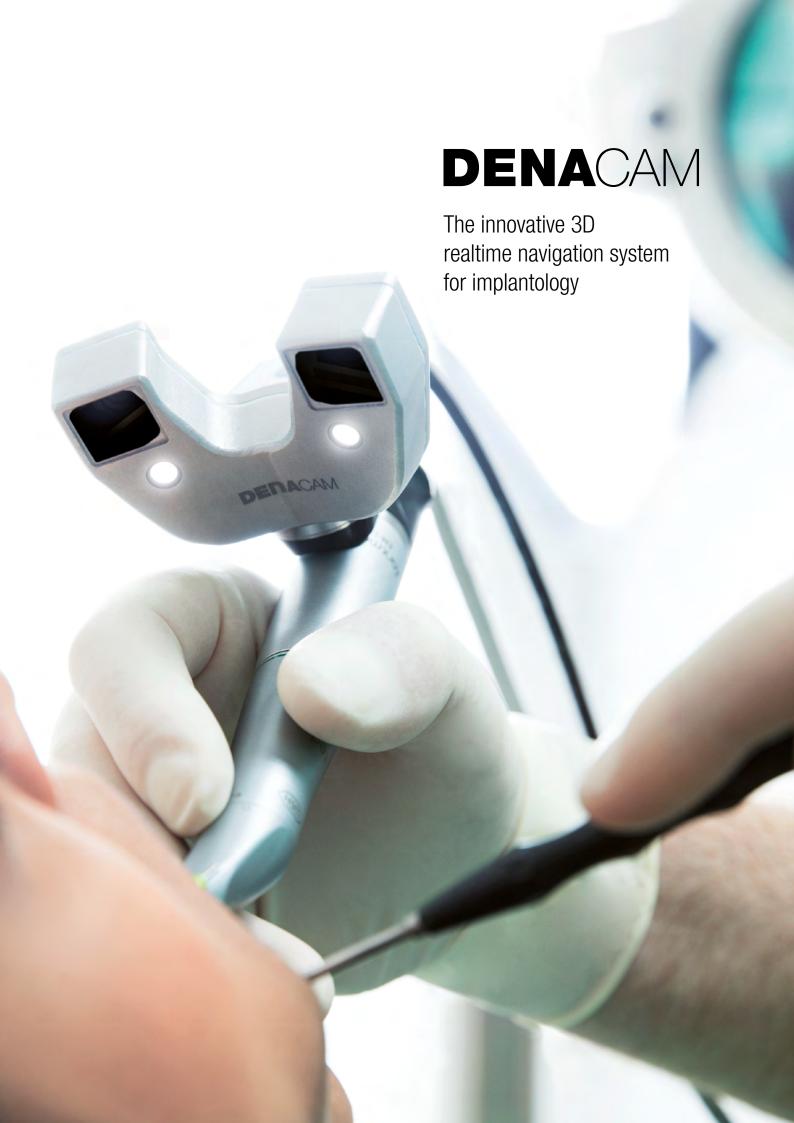

## The **DENA**CAM System

## Miniaturized and ergonomic design

Miniaturized camera system attached directly to the handpiece for maximum ergonomic comfort close to freehand surgery

## Real-time 3D navigation

Sub-millimeter accurate position, angulation and depth shown in an interactive 3D interface Non-invasive and miniaturized tray and marker for

optimal patient comfort